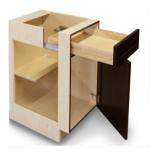

#### **BUILD TO LAST**

DURABLE Multi- layers system provides added value with protective layers to resist FINISH scratches and stains.

High-quality construction material, high-grade white melamine or 3/4" plywood.

## CONSTRUCTION

SOFT-CLOSING DRAWERS

Full extension slim double wall high quality steel drawers or solid wood dovetail with drawers glides featuring soft close design.

SOFT-CLOSING HINGES

European-style cabinet hinges are the hardware of choice for most manufacturers and woodworkers. Featuring integrated soft-close technology to prevent doors from slamming shut.

Blackgold cabinets exceed the standards set by KCMA. They are an investment in the overall value of the home and will last for many years to come.