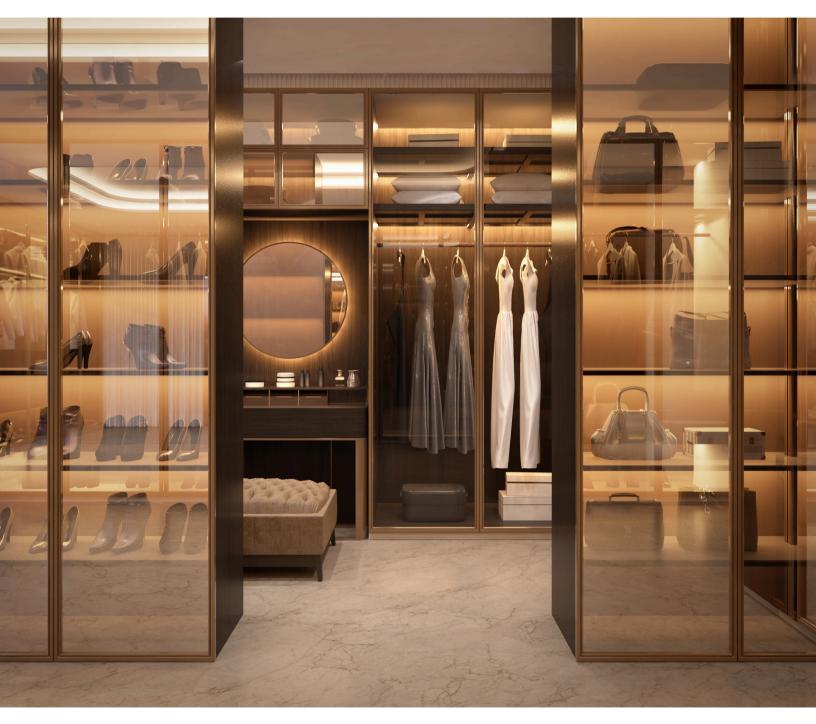

# BLACKGOLD CLOSET SYSTEMS

### STRENGTH THROUGH QUALITY & BEAUTY

#### **100% CUSTOM- PERSONALIZED – PROFESSIONAL INSTALLATION**

Our latest addition is our optically flat, pristinely reflective Mirror Panel which many closet manufacturers are incorporating into their projects.

Designed to replace glass mirror, StyleLite Mirror offers a superior alternative due to its lightweight and ease of workability with most standard tools.

Our closet system is perfect for closet doors, shelves, and dividing and end panels.