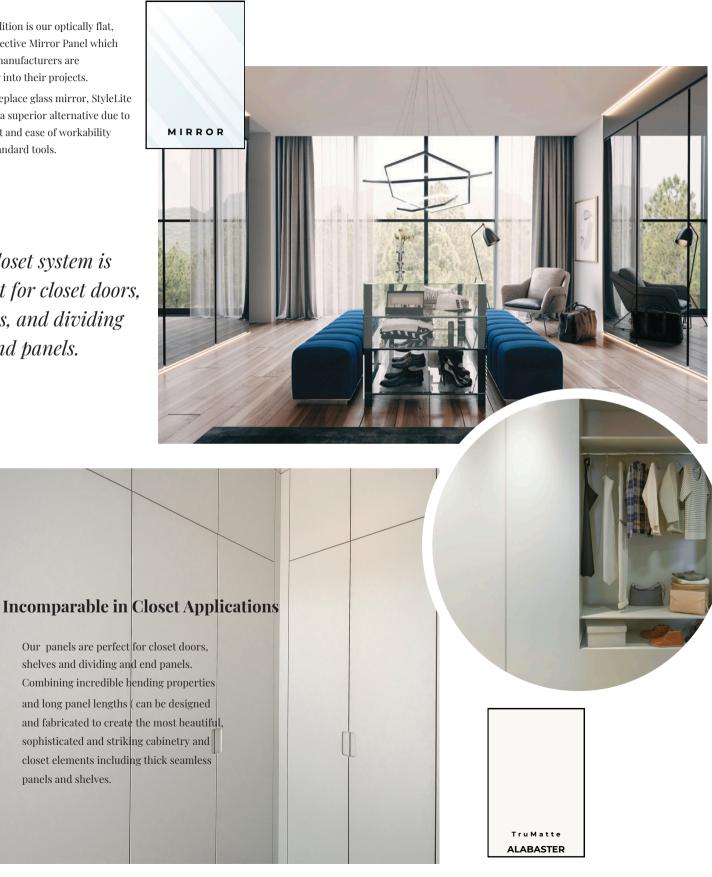

#### **100% CUSTOM- PERSONALIZED – PROFESSIONAL INSTALLATION**

Our latest addition is our optically flat, pristinely reflective Mirror Panel which many closet manufacturers are incorporating into their projects.

Designed to replace glass mirror, StyleLite Mirror offers a superior alternative due to its lightweight and ease of workability with most standard tools.

Our closet system is perfect for closet doors, shelves, and dividing and end panels.