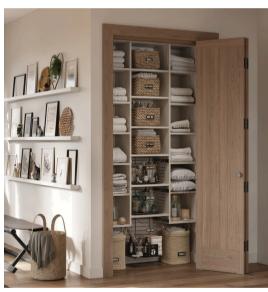

#### **REACH-IN CLOSET:**

Ah, a reach-in closet! It's clear that every aspect has been carefully considered to optimize space and accessibility. The hanging space is crucial, particularly for growing kids, having their sports equipment within easy reach is a practical touch. The deep, soft-close drawers offer both functionality and luxury, perfect for keeping smaller items organized and accessible. And those adjustable shelves are a game-changer for ensuring shoes are neatly stored and out of the way. Overall, it sounds like a dream closet setup!

#### Make A Statement .....

LINEN CLOSET: Creating a custom-designed linen closet tailored to your specific needs is a great idea. Inventorying your belongings allows for a more efficient use of space, ensuring that everything has its place and can be easily accessed when needed. Plus, having extra room to spare means you can accommodate new additions to your linen collection without feeling cramped. A well-organized linen closet not only streamlines your daily routine but also adds a touch of order and elegance to your home.