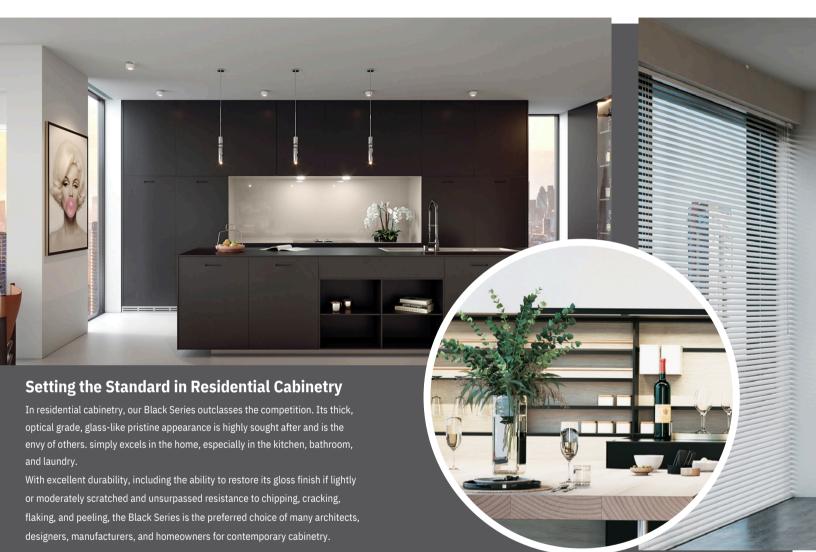

## Beautiful. Long Lasting. Durable Surface Textures.

At **Blackgold Cabinetry** trendsetting design meets superior craftsmanship. Our collection showcases sleek, modern styles crafted with the utmost attention to quality. Each cabinet is not only stylish but also highly functional, boasting soft-close hinges and slides for a premium experience.

We take pride in our commitment to sustainability, offering eco-friendly cabinets engineered to withstand the rigors of daily use, including scratches and wear. Our Limited Edition selections are exclusively available within the Black Series, ensuring you stand out with unique, high-end designs.

Experience the sophistication and durability of the Black Series – where luxury meets functionality. Choose **Blackgold Cabinetry** for a kitchen that epitomizes contemporary elegance.