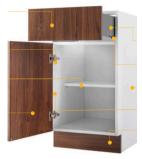

#### **Interior construction Options**

#### **MELAMINE INTERIOR**

Melamine is a popular plastic material for every modern cabinet builder which can either be used to laminate a design onto substrates like plywood or particleboard or can be used in building kitchen cabinets more specifically when integrated with MDF or Particle Board, which are made from wood chips to form HPL or TFL. One thing users love about Melamine is that the material is not only durable but also highly resistant to scratch and has numerous possibilities of hues and patterns. That's why Melamine fused with plywood is arguably the most sustainable option for cabinetry.

#### **Advantages Of Melamine Wood**

- Engineered products from Melamine are typically less expensive and have proven to be as reliable as possible.
- Melamine boards feature a uniform surface that is quite durable and resistant to scratch, stain, heat, and fire.
- The typical Melamine surface is waterproof and hence can be cleaned up with soap and water.
- The lack of wood grain in a Melamine board is one thing most people prefer, especially those who want solid colored cabinets, and melamine is always available pre-finished in a variety of colors.
  - It offers a smooth finish that is ready to use without much construction waste.
  - Cutting melamine is pretty easy as long as you have the right equipment. You can use a saw with a scoring unit and CNC routers as it helps to prevent chipping. It's also important to support the material while cutting to reduce the incidences of breaking.

#### **PLYWOOD INTERIOR**

Plywood cabinets are manufactured from multiple layers of softwood veneer glued together in such a way that the grain direction of each of the veneer layers is perpendicular to that of the adjacent layers. What this means is that the grain directions are arranged in an alternating pattern to give the plywood maximum uniform strength.

#### Advantages Of Plywood Cabinet Construction

Some unique advantages of opting for plywood:

- Hardwood plywood is typically a highly durable material because of its great quality in strength. Plywood is fabricated with an alternating pattern of grains which makes it last longer than fiberboards (including MDF, HDF, and Particle board).
- The versatility of plywood allows the layers to be altered to afford both strength and beauty.
- It's available in a wide range of sizes, including extra-large sizes
- Plywood is a very close substitute to real or solid wood but doesn't promote as much deforestation as solid wood products.