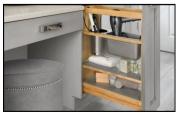

#### **WALL ORGANIZERS**

STORAGE FOR SMALL ITEMS

WALL PULL-OUT SET

I-MOVE RETRACTABLE SYSTEM

SOFT DOWN UPPER CABINET SYSTEM

TANDEM SWIVEL PULL-OUT SYSTEM

METAL SPICE RACK

PEGASUS PULL-OUT

**PULL-DOWN SHELF** 