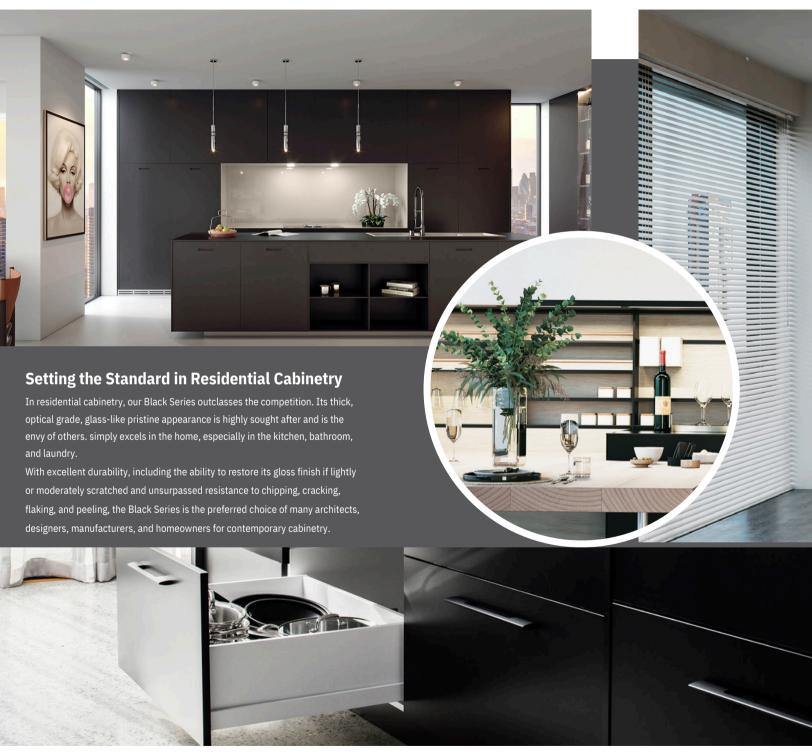

#### INTRODUCING OUR CUSTOM EURO-STYLE CABINETS...

#### **QUALITY AND STYLES - FULLY CUSTOM**

Introducing Blackgold Cabinetry, where European style meets 100% customization. Our signature line embodies the latest trends in modern design, paired with uncompromising quality production. Crafted with precision, our cabinets are not just aesthetically pleasing but also highly functional, featuring soft-close hinges and slides for seamless operation.

What sets us apart is our commitment to sustainability. Our eco-friendly cabinets are engineered to endure scratches and withstand the rigors of daily use, ensuring longevity without sacrificing style or the environment.

Experience the fusion of style, functionality, and eco-consciousness with Black Gold Cabinetry. Elevate your space with cabinets that reflect your individuality and commitment to quality living.

## Beautiful. Long Lasting. Durable Surface Textures.

At Blackgold Cabinetry trendsetting design meets superior craftsmanship. Our collection showcases sleek, modern styles crafted with the utmost attention to quality. Each cabinet is not only stylish but also highly functional, boasting soft-close hinges and slides for a premium experience.

We take pride in our commitment to sustainability, offering eco-friendly cabinets engineered to withstand the rigors of daily use, including scratches and wear. Our Limited Edition selections are exclusively available within the Black Series, ensuring you stand out with unique, high-end designs.

At Blackgold Cabinetry , we prioritize versatility. While our default construction material is high-quality plywood, we also offer options with particle boards, ensuring that every customer's needs and preferences are met.

Experience the sophistication and durability of the Black Series – where luxury meets functionality. Choose Blackgold Cabinetry for a kitchen that epitomizes contemporary elegance.