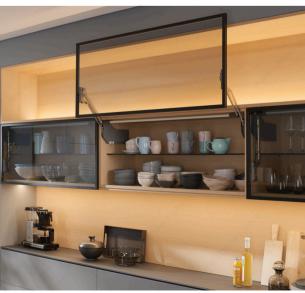

#### **DOOR OPENING SYSTEMS**

CONCEALED HINGEL

B L U M - 110° **50** CLIP top

Kits AVENTOS HF LEFT SYSTEM

**50 AVENTOS HK** TOP KIT

Lift-Up or Downward Kimana Lift-Up or