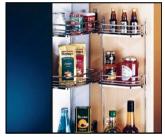

#### **WALL ORGANIZERS**

STORAGE FOR SMALL ITEMS

WALL PULL-OUT SET

I-MOVE RETRACTABLE SYSTEM

SOFT DOWN UPPER CABINET SYSTEM

TANDEM SWIVEL PULL-OUT SYSTEM

METAL SPICE RACK

PEGASUS PULL-OUT