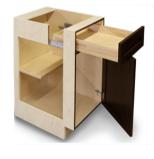

#### **PLYWOOD INTERIOR**

Plywood cabinets are manufactured from multiple layers of softwood veneer glued together in such a way that the grain direction of each of the veneer layers is perpendicular to that of the adjacent layers.

What this means is that the grain directions are arranged in an alternating pattern to give the plywood maximum uniform strength.

Some unique advantages of opting for plywood:

- Hardwood plywood is typically a highly durable material because of its great quality in strength.
   Plywood is fabricated with an alternating pattern of grains which makes it last longer than fiberboards (including MDF, HDF, and Particle board).
- The versatility of plywood allows the layers to be altered to afford both strength and beauty.
- It's available in a wide range of sizes, including extra-large sizes
- Plywood is a very close substitute to real or solid wood but doesn't promote as much deforestation as solid wood products.