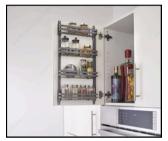

#### **WALL ORGANIZERS**

STORAGE FOR SMALL ITEMS

WALL PULL-OUT SET

I-MOVE RETRACTABLE SYSTEM

SOFT DOWN UPPER CABINET SYSTEM

TANDEM SWIVEL PULL-OUT SYSTEM

METAL SPICE RACK

PEGASUS PULL-OUT