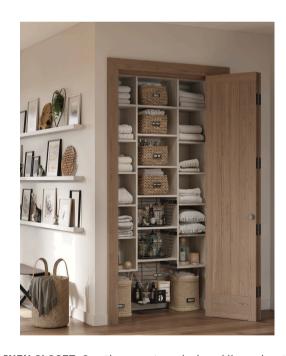

#### REACH-IN CLOSET:

Ah, a reach-in closet! It's clear that every aspect has been carefully considered to optimize space and accessibility. The hanging space is crucial, particularly for growing kids, having their sports equipment within easy reach is a practical touch. The deep, soft-close drawers offer both functionality and luxury, perfect for keeping smaller items organized and accessible. And those adjustable shelves are a game-changer for ensuring shoes are neatly stored and out of the way. Overall, it sounds like a dream closet setup!

WARM WHITE tailored to your specific needs is a great idea. Inventorying your belongings allows for a more efficient use of space, ensuring that everything has its place and can be easily accessed when needed. Plus, having extra room to spare means you can accommodate new additions to your linen collection without feeling cramped. A well-organized linen closet not only streamlines your daily routine but also adds a touch of order and elegance to your home.