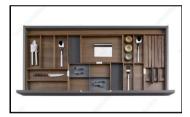

#### REACH-IN CLOSET:

Ah, a reach-in closet! It's clear that every aspect has been carefully considered to optimize space and accessibility. The hanging space is crucial, particularly for growing kids, having their sports equipment within easy reach is a practical touch. The deep, soft-close drawers offer both functionality and luxury, perfect for keeping smaller items organized and accessible. And those adjustable shelves are a game-changer for ensuring shoes are neatly stored and out of the way. Overall, it sounds like a dream closet setup!