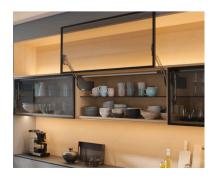

#### **DOOR OPENING SYSTEMS**

CONCEALED HINGEL

B L U M - 110° **50** CLIP top

Kits AVENTOS HF LEFT SYSTEM

**50 AVENTOS HK** TOP KIT

Lift-Up or Downward Kimana Lift-Up or