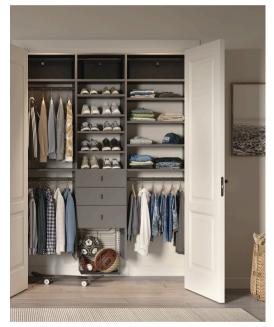

## BLACK GOLD CLOSET SYSTEMS

STRENGTH THROUGH QUALITY & BEAUTY

100% CUSTOM- PERSONALIZED - PROFESSIONAL INSTALLATION

Our latest addition is our optically flat, pristinely reflective Mirror Panel which many closet manufacturers are incorporating into their projects.

Designed to replace glass mirror, StyleLite Mirror offers a superior alternative due to its lightweight and ease of workability with most standard tools.

Our closet system is perfect for closet doors, shelves, and dividing and end panels.

### **Incomparable in Closet Applications**

Our panels are perfect for closet doors, shelves and dividing and end panels.

Combining incredible bending properties and long panel lengths ( can be designed and fabricated to create the most beautiful, sophisticated and striking cabinetry and closet elements including thick seamless panels and shelves.