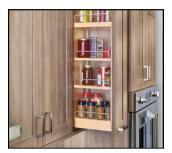

#### **WALL ORGANIZERS**

STORAGE FOR SMALL ITEMS

WALL PULL-OUT SET

I-MOVE RETRACTABLE SYSTEM

SOFT DOWN UPPER CABINET SYSTEM

TANDEM SWIVEL PULL-OUT SYSTEM

METAL SPICE RACK

PEGASUS PULL-OUT