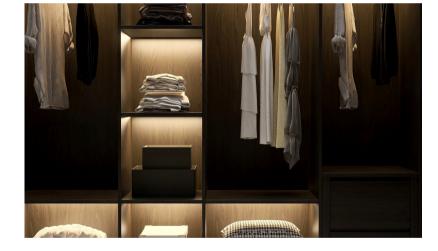

## BLACK GOLD CLOSET SYSTEMS

STRENGTH THROUGH QUALITY & BEAUTY

100% CUSTOM- PERSONALIZED - PROFESSIONAL INSTALLATION

Our latest addition is our optically flat, pristinely reflective Mirror Panel which many closet manufacturers are incorporating into their projects.

Designed to replace glass mirror, StyleLite Mirror offers a superior alternative due to its lightweight and ease of workability with most standard tools.

Our closet system is perfect for closet doors, shelves, and dividing and end panels.

### **Incomparable in Closet Applications**

Our panels are perfect for closet doors, shelves and dividing and end panels.

Combining incredible bending properties and long panel lengths ( can be designed and fabricated to create the most beautiful, sophisticated and striking cabinetry and closet elements including thick seamless panels and shelves.