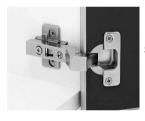

#### SOFT-CLOSING DRAWERS

Full extension slim double wall high quality steel drawers or solid wood dove-tail with drawers glides featuring soft close design

SOFT-CLOSING HINGES

European-style cabinet hinges are the hardware of choice for most manufacturers and woodworkers. Featuring integrated soft-close technology to prevent doors from slamming shut.