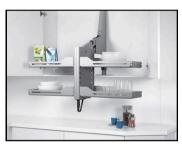

#### **WALL ORGANIZERS**

STORAGE FOR SMALL ITEMS

WALL PULL-OUT SET

I-MOVE RETRACTABLE SYSTEM

SOFT DOWN UPPER CABINET SYSTEM

TANDEM SWIVEL PULL-OUT SYSTEM

METAL SPICE RACK

PEGASUS PULL-OUT

**PULL-DOWN SHELF** 