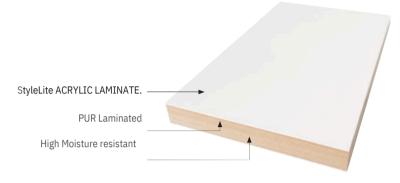

## GOLD SERIES HIGH-PERFORMANCE ACRYLIC - HIGH MOISTURE RESISTANT

## GOLD SERIES HIGH-PERFORMANCE ACRYLIC - HIGH MOISTURE RESISTANT

Our Gold Series has now introduced the latest progression of TruColor Technology across the the Gold Series line sheet range. TruColor features a unique combination of multiple UV barrier layers combined with the most advanced resin formulations available.

TruColor delivers a whole new level of class leading decorative acrylic sheet and panel performance.