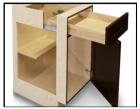

#### **PLYWOOD INTERIOR**

Plywood cabinets are manufactured from multiple layers of softwood veneer glued together in such a way that the grain direction of each of the veneer layers is perpendicular to that of the adjacent layers.

What this means is that the grain directions are arranged in an alternating pattern to give the plywood maximum uniform strength.

Some unique advantages of opting for plywood:

- Hardwood plywood is typically a highly durable material because of its great quality in strength.
   Plywood is fabricated with an alternating pattern of grains which makes it last longer than fiberboards (including MDF, HDF, and Particle board).
- The versatility of plywood allows the layers to be altered to afford both strength and beauty.
- It's available in a wide range of sizes, including extra-large sizes
- Plywood is a very close substitute to real or solid wood but doesn't promote as much deforestation as solid wood products.