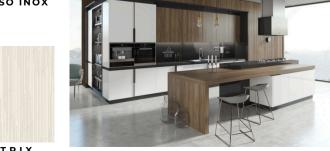

## GOLD SERIES HIGH-PERFORMANCE ACRYLIC - HIGH MOISTURE RESISTANT

## GOLD SERIES HIGH-PERFORMANCE ACRYLIC - HIGH MOISTURE RESISTANT

Our Gold Series has now introduced the latest progression of TruColor Technology across the the Gold Series line sheet range. TruColor features a unique combination of multiple UV barrier layers combined with the most advanced resin formulations available.

TruColor delivers a whole new level of class leading decorative acrylic sheet and panel performance.