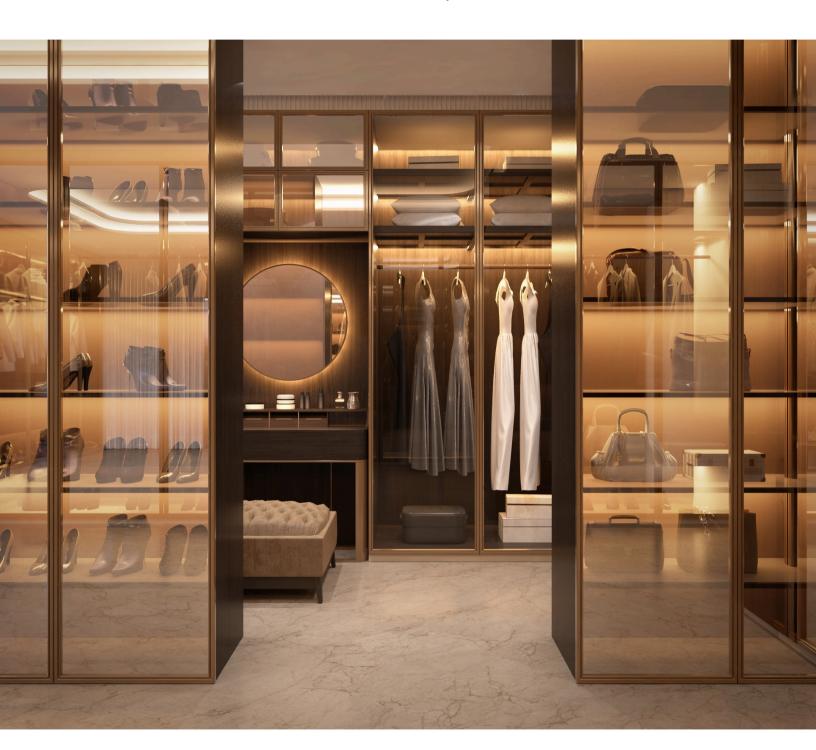

## BLACK GOLD CLOSET SYSTEMS

STRENGTH THROUGH QUALITY & BEAUTY

100% CUSTOM- PERSONALIZED - PROFESSIONAL INSTALLATION

Our latest addition is our optically flat, pristinely reflective Mirror Panel which many closet manufacturers are incorporating into their projects.

Designed to replace glass mirror, StyleLite Mirror offers a superior alternative due to its lightweight and ease of workability with most standard tools.

Our closet system is perfect for closet doors, shelves, and dividing and end panels.

### **Incomparable in Closet Applications**

Our panels are perfect for closet doors, shelves and dividing and end panels.

Combining incredible bending properties and long panel lengths ( can be designed and fabricated to create the most beautiful, sophisticated and striking cabinetry and closet elements including thick seamless panels and shelves.