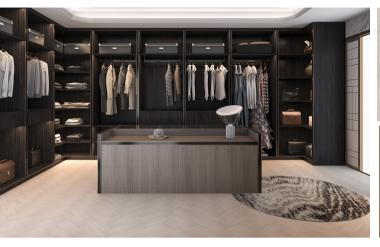

## BLACK GOLD CLOSET SYSTEMS

STRENGTH THROUGH QUALITY & BEAUTY

100% CUSTOM- PERSONALIZED - PROFESSIONAL INSTALLATION

Our latest addition is our optically flat, pristinely reflective Mirror Panel which many closet manufacturers are incorporating into their projects.

Designed to replace glass mirror, StyleLite Mirror offers a superior alternative due to its lightweight and ease of workability with most standard tools.

Our closet system is perfect for closet doors, shelves, and dividing and end panels.

### **Incomparable in Closet Applications**

Our panels are perfect for closet doors, shelves and dividing and end panels.

Combining incredible bending properties and long panel lengths ( can be designed and fabricated to create the most beautiful, sophisticated and striking cabinetry and closet elements including thick seamless panels and shelves.

#### REACH-IN CLOSET:

Ah, a reach-in closet! It's clear that every aspect has been carefully considered to optimize space and accessibility. The hanging space is crucial, particularly for growing kids, having their sports equipment within easy reach is a practical touch. The deep, soft-close drawers offer both functionality and luxury, perfect for keeping smaller items organized and accessible. And those adjustable shelves are a game-changer for ensuring shoes are neatly stored and out of the way. Overall, it sounds like a dream closet setup!