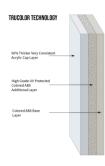

## GOLD SERIES HIGH-PERFORMANCE ACRYLIC - HIGH MOISTURE RESISTANT

Our Gold Series has now introduced the latest progression of TruColor Technology across the the Gold Series line sheet range. TruColor features a unique combination of multiple UV barrier layers combined with the most advanced resin formulations available.

TruColor delivers a whole new level of class leading decorative acrylic sheet and panel performance.