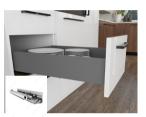

#### **DRAWERS OPTIONS**

SAXIAL DRAWER

WOOD **DOVETAIL DRAWERS** 

**50 BLUMOTION** 

**50** MERIVOBOX

#### SOFT-CLOSING DRAWERS

Full extension slim double wall high quality steel drawers or solid wood dove-tail with drawers glides featuring soft close design

SOFT-CLOSING HINGES

European-style cabinet hinges are the hardware of choice for most manufacturers and woodworkers. Featuring integrated soft-close technology to prevent doors from slamming shut.