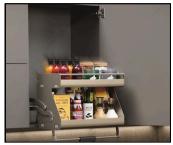

#### **WALL ORGANIZERS**

STORAGE FOR SMALL ITEMS

WALL PULL-OUT SET

I-MOVE RETRACTABLE SYSTEM

SOFT DOWN UPPER CABINET SYSTEM

TANDEM SWIVEL PULL-OUT SYSTEM

METAL SPICE RACK

PEGASUS PULL-OUT