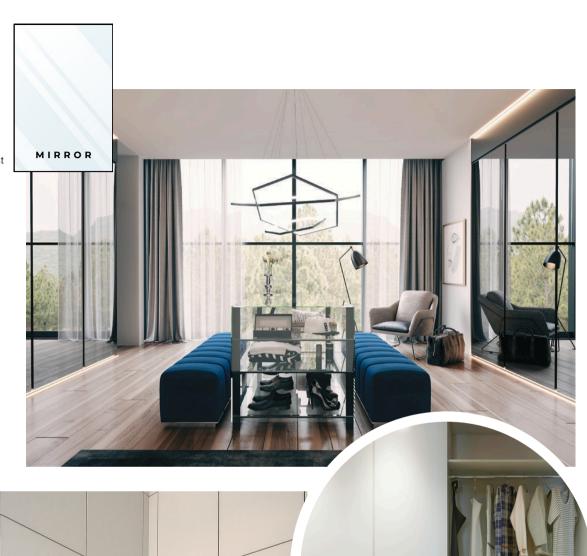

## BLACK GOLD CLOSET SYSTEMS

STRENGTH THROUGH QUALITY & BEAUTY

100% CUSTOM- PERSONALIZED - PROFESSIONAL INSTALLATION

Our latest addition is our optically flat, pristinely reflective Mirror Panel which many closet manufacturers are incorporating into their projects.

Designed to replace glass mirror, StyleLite Mirror offers a superior alternative due to its lightweight and ease of workability with most standard tools.

Our closet system is perfect for closet doors, shelves, and dividing and end panels.